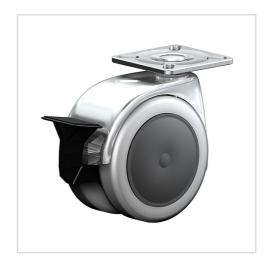

# Swivel castor with wheel brake 541 PT 75 PU

Furniture Castors Series 540 PL - Wheel PU

-20 °C - +60 °C

#### Wheel

coated in polyurethane, 90±3 Shore A

High quality nylon wheel centre, schwarz

Zinc-die-cast housing - chrome plated Swivel bearing with combined plain-ball bearing Wheel brake - glass fibre reinforced Wheel axle revited