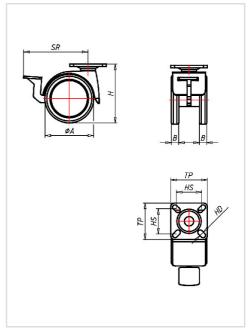

# Swivel castor with wheel brake 541 PT 75 PU

Furniture Castors Series 540 PL - Wheel PU

-20 °C - +60 °C

#### Wheel

coated in polyurethane, 90±3 Shore A

High quality nylon wheel centre, schwarz

Zinc-die-cast housing - chrome plated Swivel bearing with combined plain-ball bearing Wheel brake - glass fibre reinforced Wheel axle revited