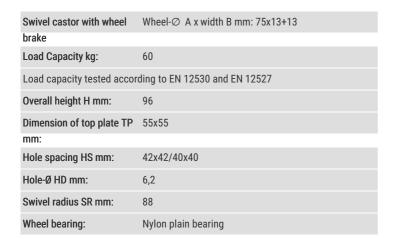

# Swivel castor with wheel brake 541 PT 75 PU

Furniture Castors Series 540 PL - Wheel PU

-20 °C - +60 °C

#### Wheel

coated in polyurethane, 90±3 Shore A

High quality nylon wheel centre, schwarz

Zinc-die-cast housing - chrome plated Swivel bearing with combined plain-ball bearing Wheel brake - glass fibre reinforced Wheel axle revited